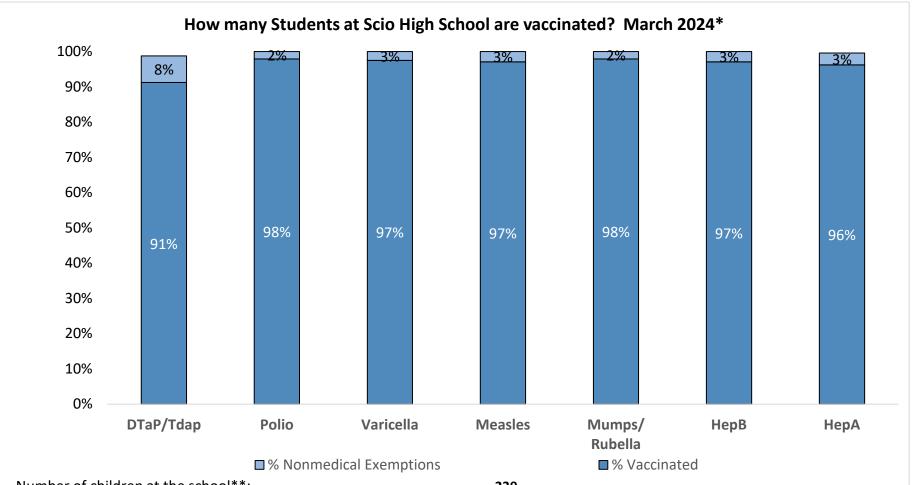

Number of children at the school\*\*: 239
Percent of children with no immunization or exemption record: 0%
Percent of children with a medical exemption for one or more vaccine(s): 0%

<sup>\*</sup> Not all immunizations are required for all grades. These numbers may not total 100% if some children have medical exemptions, or are incomplete or in process with immunizations but do not need an exemption because they are on schedule.