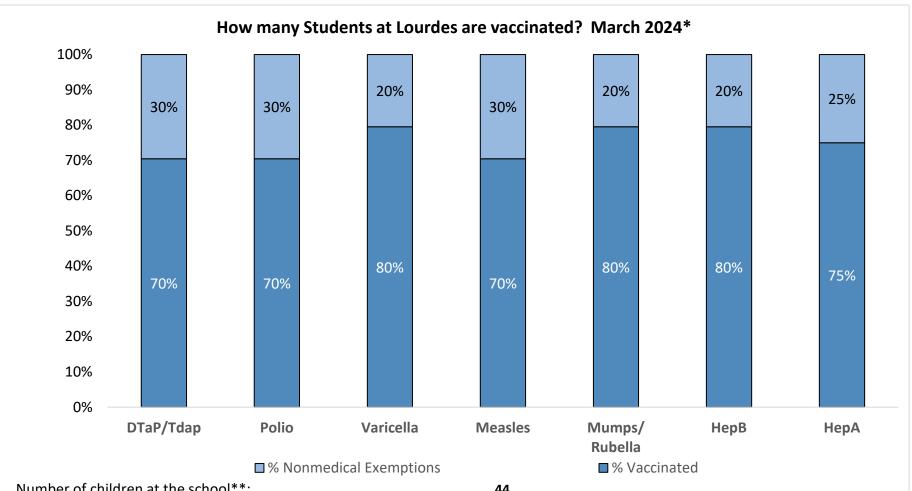

Number of children at the school\*\*:

Percent of children with no immunization or exemption record:

O%

Percent of children with a medical exemption for one or more vaccine(s):

0%

<sup>\*</sup> Not all immunizations are required for all grades. These numbers may not total 100% if some children have medical exemptions, or are incomplete or in process with immunizations but do not need an exemption because they are on schedule.

<sup>\*\*</sup>There is/are also 0 child(ren) enrolled for whom immunizations are not required to be reported because their records are tracked by another site or they attend fewer than 5 days per year.