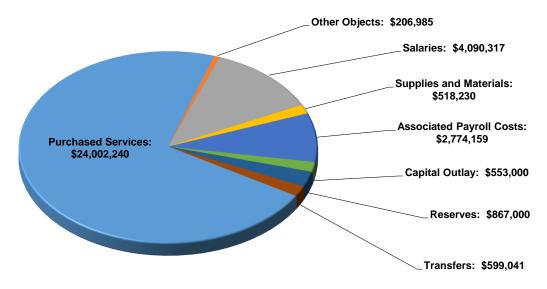

041            |       |
| -                 |       | -                 |       | 1,012,000          |       | 6110 - Operating Contingency                                 | 612,000             |       | 612,000             |       | 612,000            |       |
| -                 |       | -                 |       | 255,000            |       | 7000 - Unappropriated Ending Fund Balance                    | 255,000             |       | 255,000             |       | 255,000            |       |
| 7,975,307         | 80.67 | 10,596,803        | 75.79 | 25,216,888         | 79.64 | Total:                                                       | 33,610,972          | 78.73 | 33,610,972          | 78.73 | 33,610,972         | 78.73 |

### General Fund Expense by Object

Total: \$33,610,972



| 2018/19   | 2018/19 |            | 2019/20 |            |       | General Fund Expense by Object  | 2021/22    |       | 2021/22    |       | 2021/22    |       |
|-----------|---------|------------|---------|------------|-------|---------------------------------|------------|-------|------------|-------|------------|-------|
| Actual    |         | Actual     |         | Adopted    |       | General Fund Expense by Object  | Proposed   |       | Approved   |       | Adopted    |       |
| \$        | FTE     | \$         | FTE     | \$         | FTE   |                                 | \$         | FTE   | \$         | FTE   | \$         | FTE   |
| 3,435,395 | 80.67   | 3,857,745  | 75.79   | 3,949,103  | 79.64 | 0100 - Salaries                 | 4,090,317  | 78.73 | 4,090,317  | 78