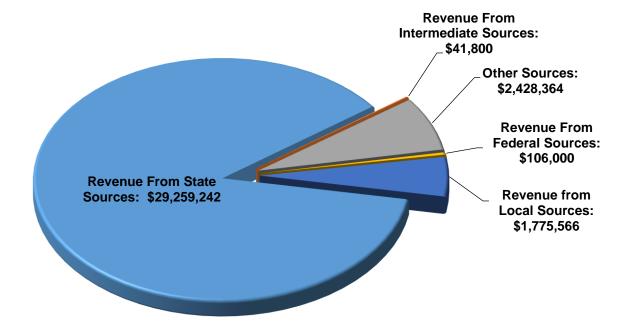

### **General Fund Resource Graph**

Total: \$33,610,972

| 2018/19    | 2019/20    | 2020/21    | General Fund Resource Graph              | 2021/22    | 2021/22    | 2021/22    |
|------------|------------|------------|------------------------------------------|------------|------------|------------|
| Actual     | Actual     | Adopted    | General Fund Resource Graph              | Proposed   | Approved   | Adopted    |
| \$         | \$         | \$         |                                          | \$         | \$         | \$         |
| 1,752,981  | 1,765,802  | 1,840,762  | 1000 - Revenue from Local Sources        | 1,775,566  | 1,775,566  | 1,775,566  |
| 40,248     | 38,183     | 41,800     | 2000 - Revenue From Intermediate Sources | 41,800     | 41,800     | 41,800     |
| 6,338,787  | 7,838,283  | 20,284,702 | 3000 - Revenue From State Sources        | 29,259,242 | 29,259,242 | 29,259,242 |
| 154,066    | 30,184     | 156,000    | 4000 - Revenue From Federal Sources      | 106,000    | 106,000    | 106,000    |
| 2,631,052  | 2,931,020  | 2,893,624  | 5000 - Other Sources                     | 2,428,364  | 2,428,364  | 2,428,364  |
| 10,917,134 | 12,603,472 | 25,216,888 | Total:                                   | 33,610,972 | 33,610,972 | 33,610,972 |